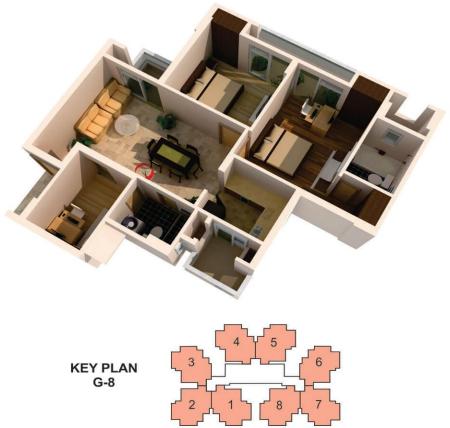

## TYPICAL UNIT PLAN 2 BED + 2 TOI + STUDY

Carpet Area: 637.976 sq. ft. Built-up Area: 852.501 sq. ft. Saleable Area: 1060 sq. ft.

KEY PLAN G-11, G-12 & G-14

**NOTE**: Conversion 1000 MM = 3.28 FT. & 1 SQ.MT. = 10.764 SQ.FT.

• Measurement of dimension are from unplastered wall to unplastered wall.

- Balcony dimension are inclusive of parapet wall & railing.
  - · Carpet Area as per RERA.

TYPICAL UNIT PLAN
2 BED + 2 TOI + STUDY