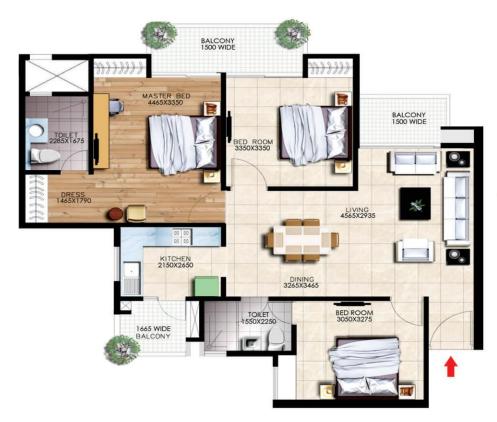

## TYPICAL UNIT PLAN 3 BED + 3 TOI + SERVANT

Carpet Area: 1010.192 sq. ft. Built-up Area: 1342.258 sq. ft. Saleable Area: 1670 sq. ft.

NOTE: Conversion 1000 MM = 3.28 FT. & 1 SQ.MT. = 10.764 SQ.FT.

- Measurement of dimension are from unplastered wall to unplastered wall.
  - Balcony dimension are inclusive of parapet wall & railing.
    - Carpet Area as per RERA.

3 BED + 4 TOI + SERVANT + STORE

Carpet Area: 1137.852 sq. ft. Built-up Area: 1481.113 sq. ft. Saleable Area: 1860 sq. ft.

NOTE: Conversion 1000 MM = 3.28 FT. & 1 SQ.MT. = 10.764 SQ.FT.

- Measurement of dimension are from unplastered wall to unplastered wall.
  - · Balcony dimension are inclusive of parapet wall & railing.
    - · Carpet Area as per RERA.