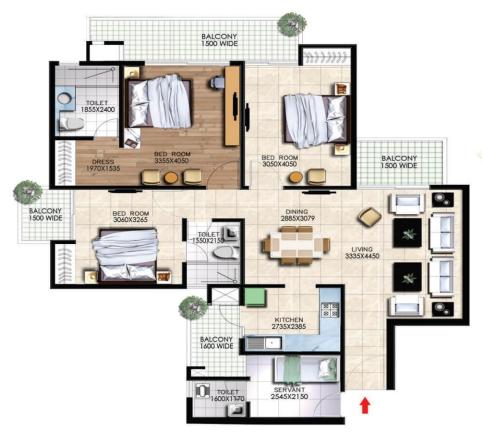

Carpet Area: 711.386 sq. ft. Built-up Area: 949.053 sq. ft. Saleable Area: 1185 sq. ft.

**NOTE**: Conversion 1000 MM = 3.28 FT. & 1 SQ.MT. = 10.764 SQ.FT.

• Measurement of dimension are from unplastered wall to unplastered wall.

· Balcony dimension are inclusive of parapet wall & railing.

• Carpet Area as per RERA.

TYPICAL UNIT PLAN
3 BED + 2 TOI

Carpet Area: 777.154 sq. ft. Built-up Area: 1028.706 sq. ft. Saleable Area: 1280 sq. ft.