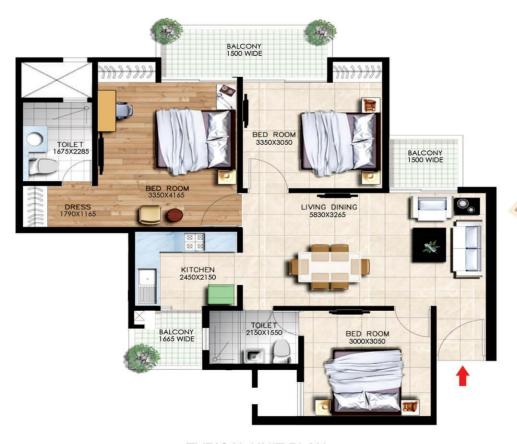

Carpet Area: 711.386 sq. ft. Built-up Area: 949.053 sq. ft. Saleable Area: 1185 sq. ft.

**NOTE**: Conversion 1000 MM = 3.28 FT. & 1 SQ.MT. = 10.764 SQ.FT.

• Measurement of dimension are from unplastered wall to unplastered wall.

· Balcony dimension are inclusive of parapet wall & railing.

• Carpet Area as per RERA.

TYPICAL UNIT PLAN
3 BED + 2 TOI

Carpet Area: 777.154 sq. ft. Built-up Area: 1028.706 sq. ft. Saleable Area: 1280 sq. ft.