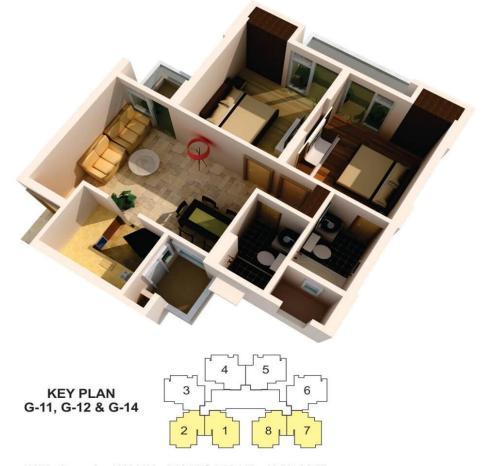

## TYPICAL UNIT PLAN 2 BED + 2 TOI + STUDY

Carpet Area: 637.976 sq. ft. Built-up Area: 852.501 sq. ft. Saleable Area: 1060 sq. ft.

KEY PLAN G-11, G-12 & G-14

**NOTE**: Conversion 1000 MM = 3.28 FT. & 1 SQ.MT. = 10.764 SQ.FT.

• Measurement of dimension are from unplastered wall to unplastered wall.

- Balcony dimension are inclusive of parapet wall & railing.
  - · Carpet Area as per RERA.

TYPICAL UNIT PLAN
2 BED + 2 TOI + STUDY