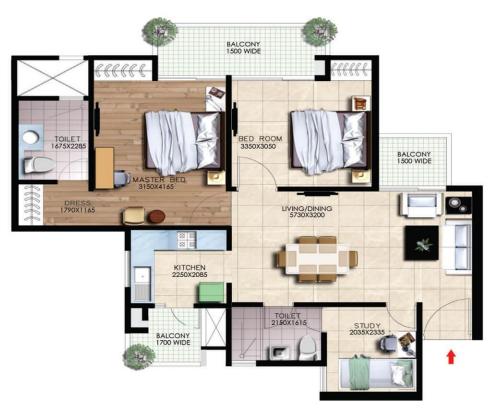

## TYPICAL UNIT PLAN 2 BED + 2 TOI + STUDY

Carpet Area: 637.976 sq. ft. Built-up Area: 852.501 sq. ft. Saleable Area: 1060 sq. ft.

KEY PLAN G-11, G-12 & G-14

**NOTE**: Conversion 1000 MM = 3.28 FT. & 1 SQ.MT. = 10.764 SQ.FT.

• Measurement of dimension are from unplastered wall to unplastered wall.

- Balcony dimension are inclusive of parapet wall & railing.
  - · Carpet Area as per RERA.

TYPICAL UNIT PLAN
2 BED + 2 TOI + STUDY