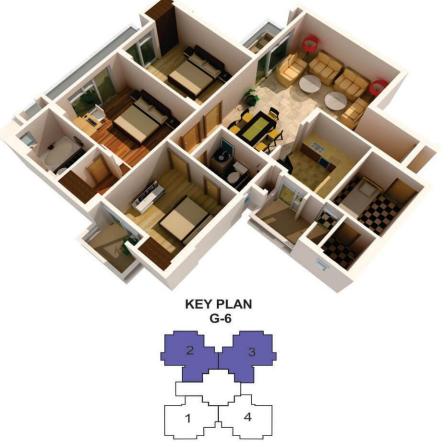

Carpet Area: 711.386 sq. ft. Built-up Area: 949.053 sq. ft. Saleable Area: 1185 sq. ft.

**NOTE**: Conversion 1000 MM = 3.28 FT. & 1 SQ.MT. = 10.764 SQ.FT.

• Measurement of dimension are from unplastered wall to unplastered wall.

· Balcony dimension are inclusive of parapet wall & railing.

• Carpet Area as per RERA.

TYPICAL UNIT PLAN
3 BED + 2 TOI

Carpet Area: 777.154 sq. ft. Built-up Area: 1028.706 sq. ft. Saleable Area: 1280 sq. ft.