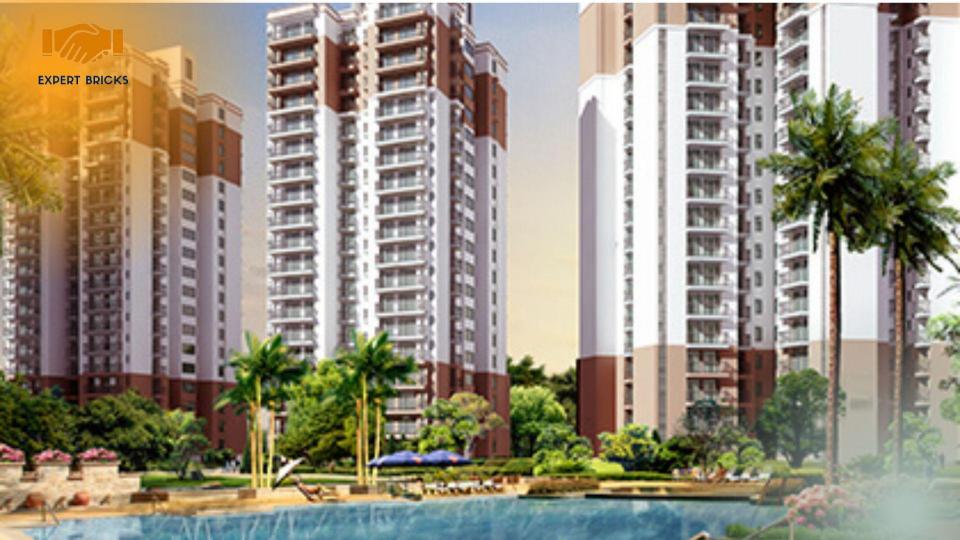

RERA REG. NO. UPRERAPRJ4975

Experience the Greens...

PH-1 (G6 To G12, G14)

TYPICAL UNIT PLAN 2 BED + 2 TOI

Carpet Area: 566.719 sq. ft. Built-up Area: 775.431 sq. ft. Saleable Area: 950 sq. ft.

**NOTE**: Conversion 1000 MM = 3.28 FT. & 1 SQ.MT. = 10.764 SQ.FT.