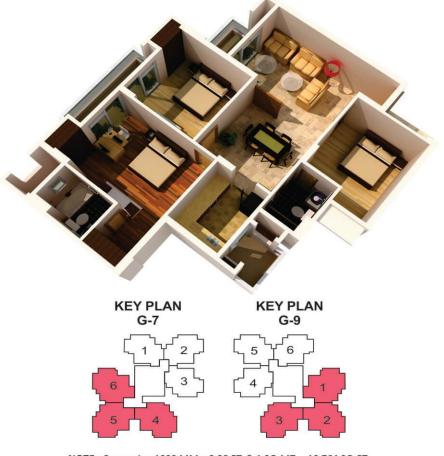

## TYPICAL UNIT PLAN 3 BED + 3 TOI + SERVANT

Carpet Area: 1010.192 sq. ft. Built-up Area: 1342.258 sq. ft. Saleable Area: 1670 sq. ft.

NOTE: Conversion 1000 MM = 3.28 FT. & 1 SQ.MT. = 10.764 SQ.FT.

- Measurement of dimension are from unplastered wall to unplastered wall.
  - Balcony dimension are inclusive of parapet wall & railing.
    - Carpet Area as per RERA.

3 BED + 4 TOI + SERVANT + STORE

Carpet Area: 1137.852 sq. ft. Built-up Area: 1481.113 sq. ft. Saleable Area: 1860 sq. ft.

NOTE: Conversion 1000 MM = 3.28 FT. & 1 SQ.MT. = 10.764 SQ.FT.

- Measurement of dimension are from unplastered wall to unplastered wall.
  - · Balcony dimension are inclusive of parapet wall & railing.
    - · Carpet Area as per RERA.