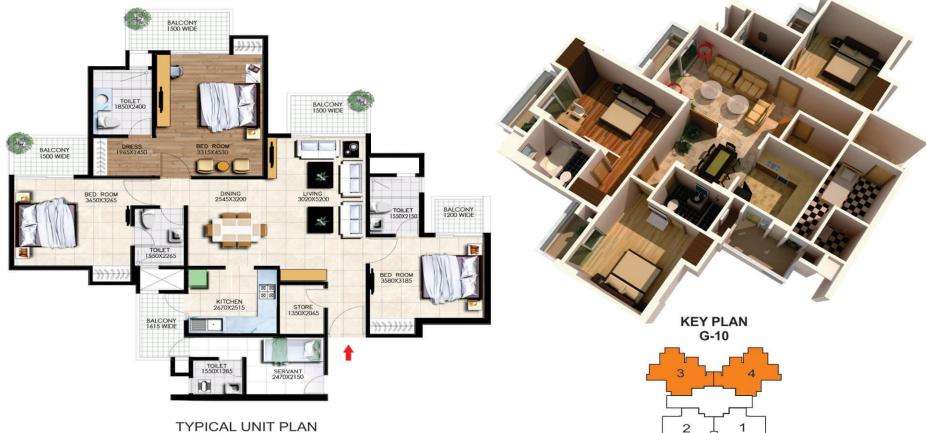

## TYPICAL UNIT PLAN 3 BED + 3 TOI + SERVANT

Carpet Area: 1010.192 sq. ft. Built-up Area: 1342.258 sq. ft. Saleable Area: 1670 sq. ft.

NOTE: Conversion 1000 MM = 3.28 FT. & 1 SQ.MT. = 10.764 SQ.FT.

- Measurement of dimension are from unplastered wall to unplastered wall.
  - Balcony dimension are inclusive of parapet wall & railing.
    - Carpet Area as per RERA.

3 BED + 4 TOI + SERVANT + STORE

Carpet Area: 1137.852 sq. ft. Built-up Area: 1481.113 sq. ft. Saleable Area: 1860 sq. ft.

NOTE: Conversion 1000 MM = 3.28 FT. & 1 SQ.MT. = 10.764 SQ.FT.

- Measurement of dimension are from unplastered wall to unplastered wall.
  - · Balcony dimension are inclusive of parapet wall & railing.
    - · Carpet Area as per RERA.