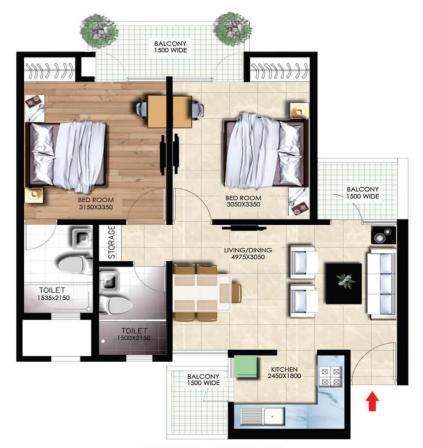

RERA REG. NO. UPRERAPRJ4975

Experience the Greens...

PH-1 (G6 To G12, G14)

TYPICAL UNIT PLAN 2 BED + 2 TOI

Carpet Area: 566.719 sq. ft. Built-up Area: 775.431 sq. ft. Saleable Area: 950 sq. ft.

**NOTE**: Conversion 1000 MM = 3.28 FT. & 1 SQ.MT. = 10.764 SQ.FT.

• Measurement of dimension are from unplastered wall to unplastered wall.

- Balcony dimension are inclusive of parapet wall & railing.
  - Carpet Area as per RERA.