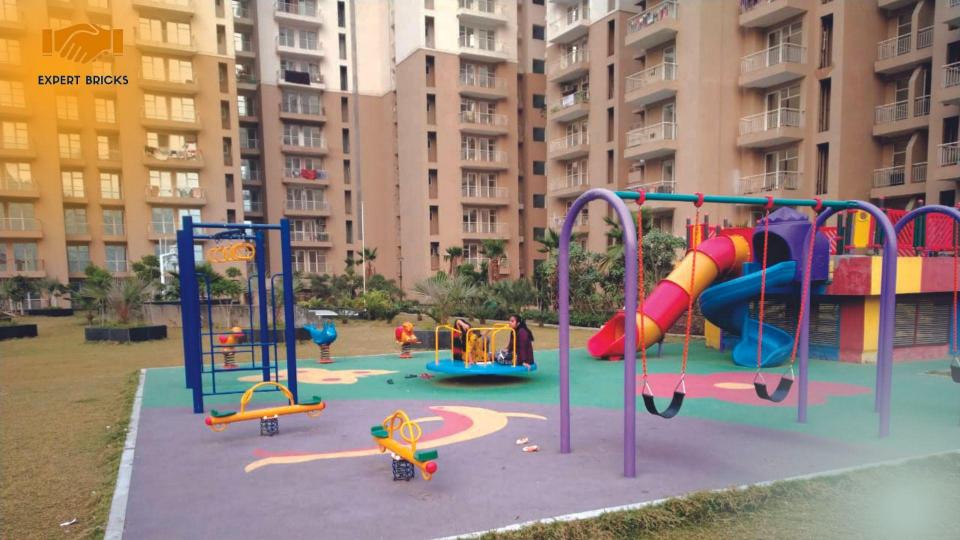

RERA REG. NO. UPRERAPRJ4975

Experience the Greens...

PH-1 (G6 To G12, G14)

TYPICAL UNIT PLAN 2 BED + 2 TOI

Carpet Area: 566.719 sq. ft. Built-up Area: 775.431 sq. ft. Saleable Area: 950 sq. ft.

**NOTE**: Conversion 1000 MM = 3.28 FT. & 1 SQ.MT. = 10.764 SQ.FT.