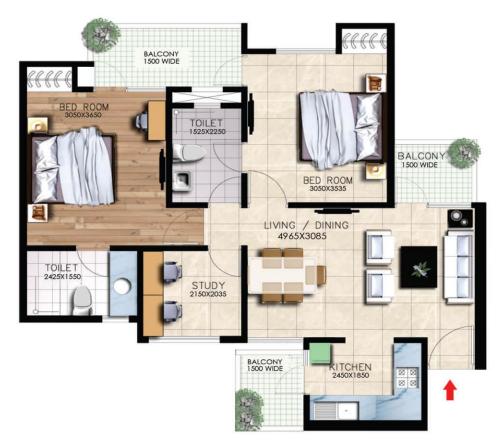

## TYPICAL UNIT PLAN 2 BED + 2 TOI + STUDY

Carpet Area: 637.976 sq. ft. Built-up Area: 852.501 sq. ft. Saleable Area: 1060 sq. ft.

KEY PLAN G-11, G-12 & G-14

**NOTE**: Conversion 1000 MM = 3.28 FT. & 1 SQ.MT. = 10.764 SQ.FT.

• Measurement of dimension are from unplastered wall to unplastered wall.

- Balcony dimension are inclusive of parapet wall & railing.
  - · Carpet Area as per RERA.

TYPICAL UNIT PLAN
2 BED + 2 TOI + STUDY