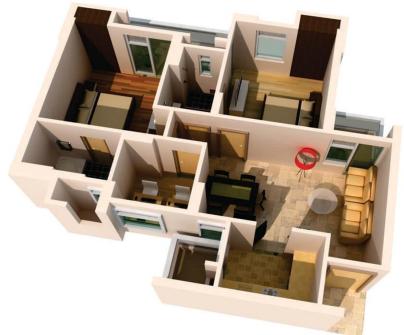

## TYPICAL UNIT PLAN 2 BED + 2 TOI + STUDY

Carpet Area: 637.976 sq. ft. Built-up Area: 852.501 sq. ft. Saleable Area: 1060 sq. ft.

KEY PLAN G-11, G-12 & G-14

**NOTE**: Conversion 1000 MM = 3.28 FT. & 1 SQ.MT. = 10.764 SQ.FT.

• Measurement of dimension are from unplastered wall to unplastered wall.

- Balcony dimension are inclusive of parapet wall & railing.
  - · Carpet Area as per RERA.

TYPICAL UNIT PLAN
2 BED + 2 TOI + STUDY