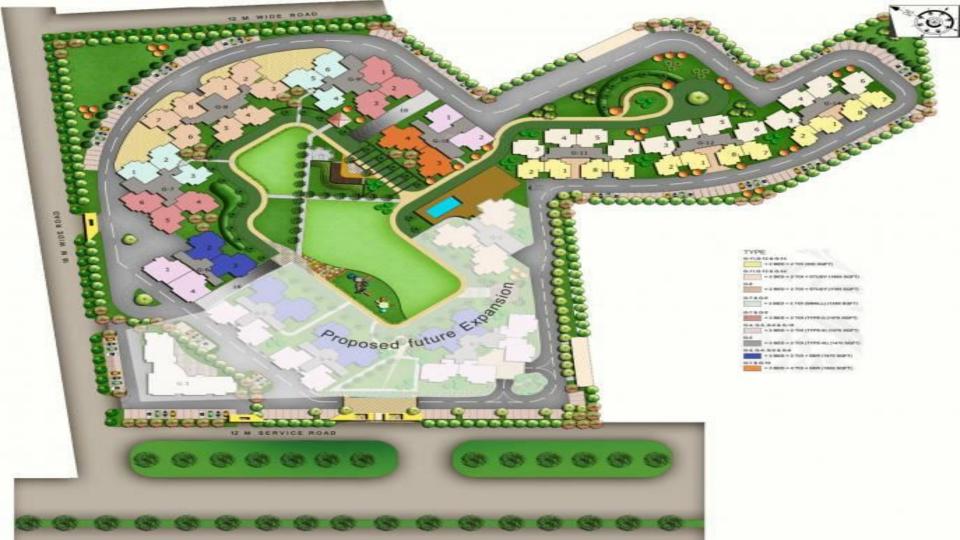

RERA REG. NO. UPRERAPRJ4975

Experience the Greens...

PH-1 (G6 To G12, G14)

TYPICAL UNIT PLAN 2 BED + 2 TOI

Carpet Area: 566.719 sq. ft. Built-up Area: 775.431 sq. ft. Saleable Area: 950 sq. ft.

**NOTE**: Conversion 1000 MM = 3.28 FT. & 1 SQ.MT. = 10.764 SQ.FT.