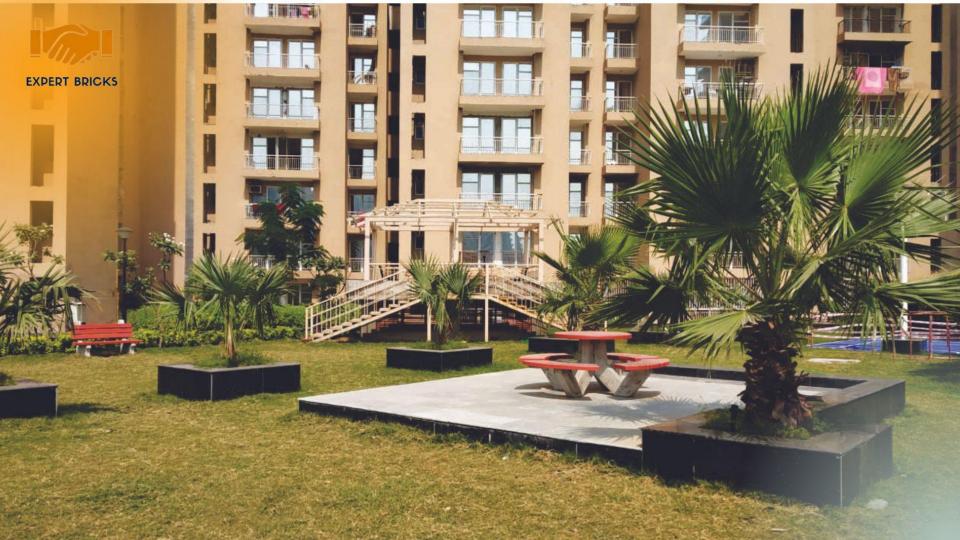

RERA REG. NO. UPRERAPRJ4975

Experience the Greens...

PH-1 (G6 To G12, G14)

TYPICAL UNIT PLAN 2 BED + 2 TOI

Carpet Area: 566.719 sq. ft. Built-up Area: 775.431 sq. ft. Saleable Area: 950 sq. ft.

**NOTE**: Conversion 1000 MM = 3.28 FT. & 1 SQ.MT. = 10.764 SQ.FT.